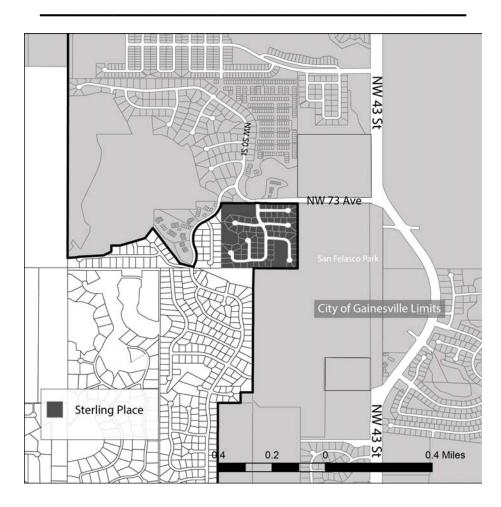

r One)

- For annexation of property described in ordinance number 170762 of the City of Gainesville
- Against annexation of property described in ordinance number 170762 of the City of Gainesville



**Map for Finley Woods** 

35X - Finley Woods - Group 1 - 3201

## Sample Annexation Referendum Ballot June 12, 2018 City of Gainesville, Florida

- Instructions: TO VOTE, FILL IN THE OVAL COMPLETELY NEXT TO YOUR CHOICE. Use only the marker provided or a black or blue ball point pen.
- If you make a mistake, ask for a new ballot. Do not cross out or your vote may not count.

## Annexation (Vote for One)

- For annexation of property described in ordinance number 170520 of the City of Gainesville
- Against annexation of property described in ordinance number 170520 of the City of Gainesville



**Map for Sterling Place** 

45X - Sterling Place - Group 2 - 3202