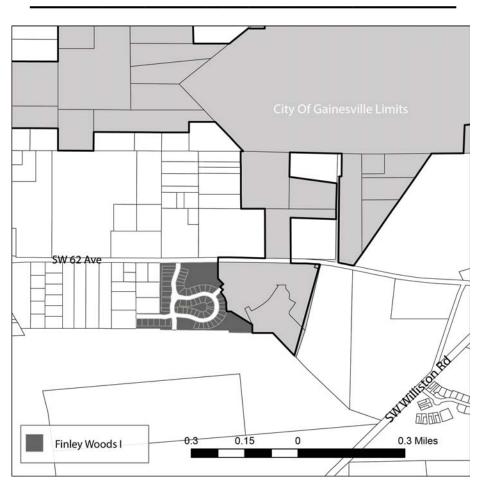

## Sample Annexation Referendum Ballot June 12, 2018 City of Gainesville, Florida

- Instructions: TO VOTE, FILL IN THE OVAL COMPLETELY NEXT TO YOUR CHOICE. Use only the marker provided or a black or blue ball point pen.
- If you make a mistake, ask for a new ballot. Do not cross out or your vote may not count.

## Annexation (Vote for One)

- For annexation of property described in ordinance number 170762 of the City of Gainesville
- Against annexation of property described in ordinance number 170762 of the City of Gainesville



**Map for Finley Woods** 

35X - Finley Woods - Group 1 - 3201

## Sample Annexation Referendum Ballot June 12, 2018 City of Gainesville, Florida

- Instructions: TO VOTE, FILL IN THE OVAL COMPLETELY NEXT TO YOUR CHOICE. Use only the marker provided or a black or blue ball point pen.
- If you make a mistake, ask for a new ballot. Do not cross out or your vote may not count.

## Annexation (Vote for One)

- For annexation of property described in ordinance number 170520 of the City of Gainesville
- Against annexation of property described in ordinance number 170520 of the City of Gainesville



**Map for Sterling Place** 

45X - Sterling Place - Group 2 - 3202